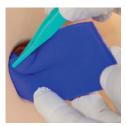

#### Hydrofera Blue CLASSIC®

with sterile saline or

sterile water

Squeeze out excess

Dressing may be cut to any size. Cut ½" bigger to cover rolled edges.

Wound with depth: loosely fill cavity, sinus or undermining.