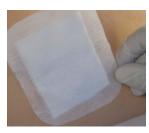

#### Hydrofera Blue READY®

Ensure the dressing covers the entire wound. Secure with adhesive tape or fixation dressing. Can be used in conjunction with compression. Can be worn up to 7 days.