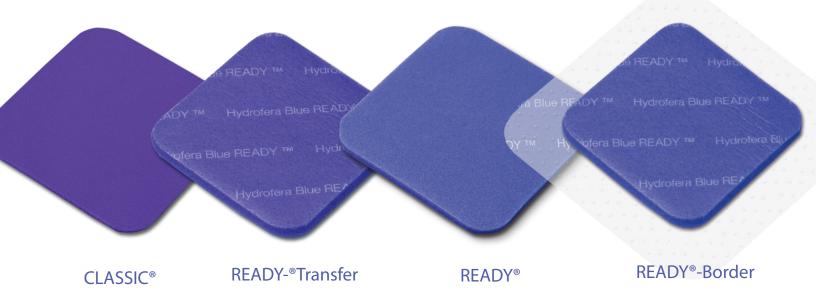

## Hydrofera Blue® Product Selection Guide

- Non-Cytotoxic
- Natural Negative Pressure\*
- Natural Autolytic Debridement\*
- Antibacterial
- Flattens Rolled Wound Edges\*
- Disrupts Biofilm<sup>\*</sup>