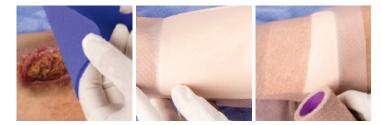

#### Hydrofera Blue READY-Border™

Ensure the foam pad covers the entire wound. Remove one of the liners and position dressing over the wound. Remove the second liner and smooth the dressing in place. Smooth out any bubble or wrinkles. Can be worn up to 7 days.