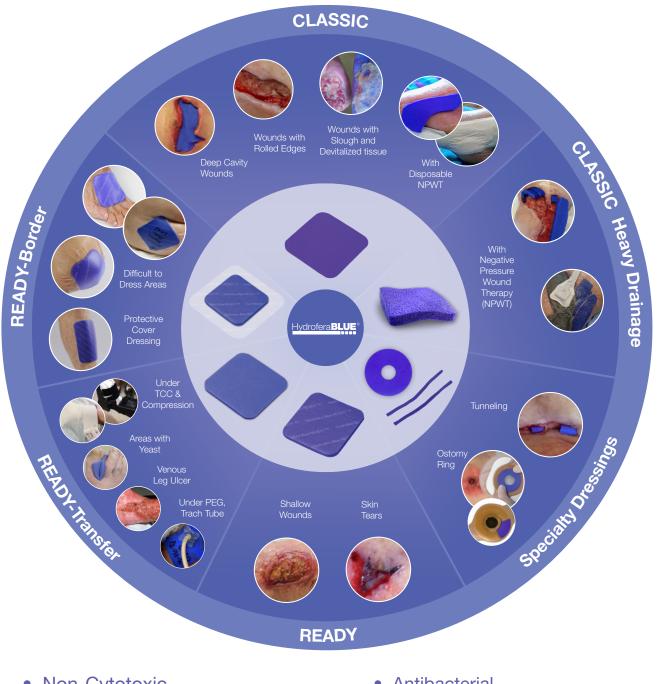

## Hydrofera Blue has unique, Non-cytotoxic, antibacterial wound dressings that address all 4 factors of Local Wound Care:

- Debridement / removes devitalized tissue
- Infection management absorbs and kills bacteria in the dressing
- Moisture management wicks bacteria out and away from the wound
- Flattens rolled wound edges

\* CLASSIC manages all 4 factors of local wound care

## Hydrofera Blue® Product Selection Guide

- Non-Cytotoxic
- Natural Negative Pressure\*
- Natural Autolytic Debridement\*
- Antibacterial
- Flattens Rolled Wound Edges\*
- Disrupts Biofilm<sup>\*</sup>