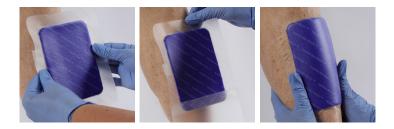

### How to Apply Hydrofera Blue Dressings

- 1. Prepare your supplies
- 2. Wash your hands
- 3. Remove and dispose the dressing
- 4. Wash your hands again
- 5. Clean the wound
- 6. Apply the new dressing

#### Hydrofera Blue CLASSIC®

with sterile saline or

sterile water

Squeeze out excess

Dressing may be cut to any size. Cut ½" bigger to cover rolled edges.

Wound with depth: loosely fill cavity, sinus or undermining.