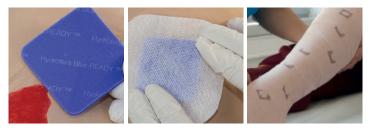

### How to Apply Hydrofera Blue Dressings

- 1. Prepare your supplies
- 2. Wash your hands
- 3. Remove and dispose the dressing
- 4. Wash your hands again
- 5. Clean the wound
- 6. Apply the new dressing

#### Hydrofera Blue CLASSIC®

with sterile saline or

sterile water

Squeeze out excess

Dressing may be cut to any size. Cut ½" bigger to cover rolled edges.

Wound with depth: loosely fill cavity, sinus or undermining.