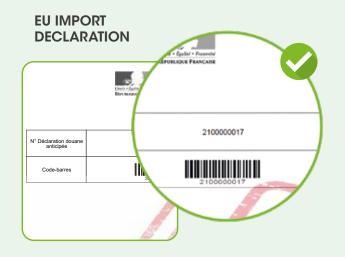

## Customs documents with a barcode

Mandatory documents if you are carrying goods (except postal goods only):

a Transit Accompanying Document (TAD):

18 characters and/or

an EU Import declaration ("Déclaration douane anticipée"):

10 digits and/or

a Logistics envelope:

7 characters starting with **E** 

The documents listed below are NOT to be shown at the UK Pit stop (or sent via the Border Pass):

an UK Export Accompanying Document (EAD):