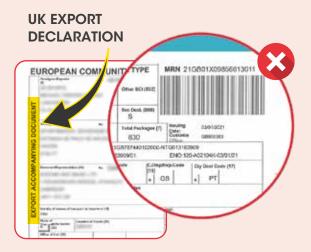

18 characters with an (X) as the 7th character

a Safety and Security Document (SDD):

18 characters with an (S) as the 5th character

Border documents
with a barcode
to show at the UK Pit stop
when travelling
from UK to France

## Not to show