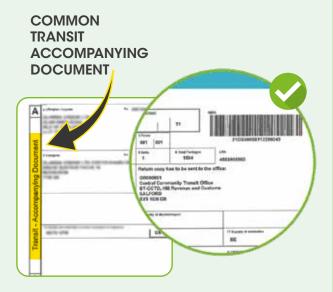

## Customs documents with a barcode

Mandatory documents if you are carrying goods (except postal goods only):

a Transit Accompanying Document (TAD):

18 characters and/or

an EU Import declaration ("Déclaration douane anticipée"):