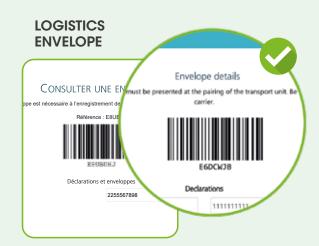

10 digits and/or

a Logistics envelope:

7 characters starting with **E** 

The documents listed below are NOT to be shown at the UK Pit stop (or sent via the Border Pass):

an UK Export Accompanying Document (EAD):

## To show