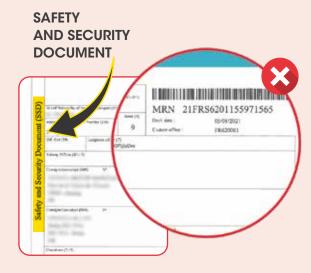

18 characters with an (X) as the 7th character

a Safety and Security Document (SDD):

18 characters with an (S) as the 5th character

Border documents
with a barcode
to show at the UK Pit stop
when travelling
from UK to France

## Not to show