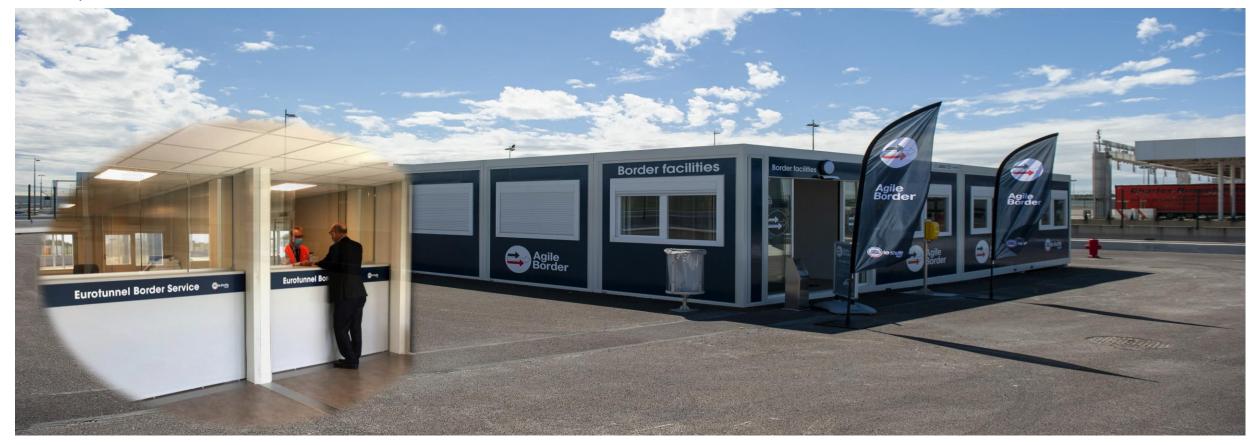

# Border facilities building: Eurotunnel Border Service

#### A dedicated Eurotunnel team 'Eurotunnel Border Service' will assist drivers 24/7:

- ✓ to complete the FR/EU Export and UK Import formalities
- to contact customs brokers (RDE) if needed\*
- ✓ to print documents

\* EBS will be the official representative of RDE in contract with Eurotunnel