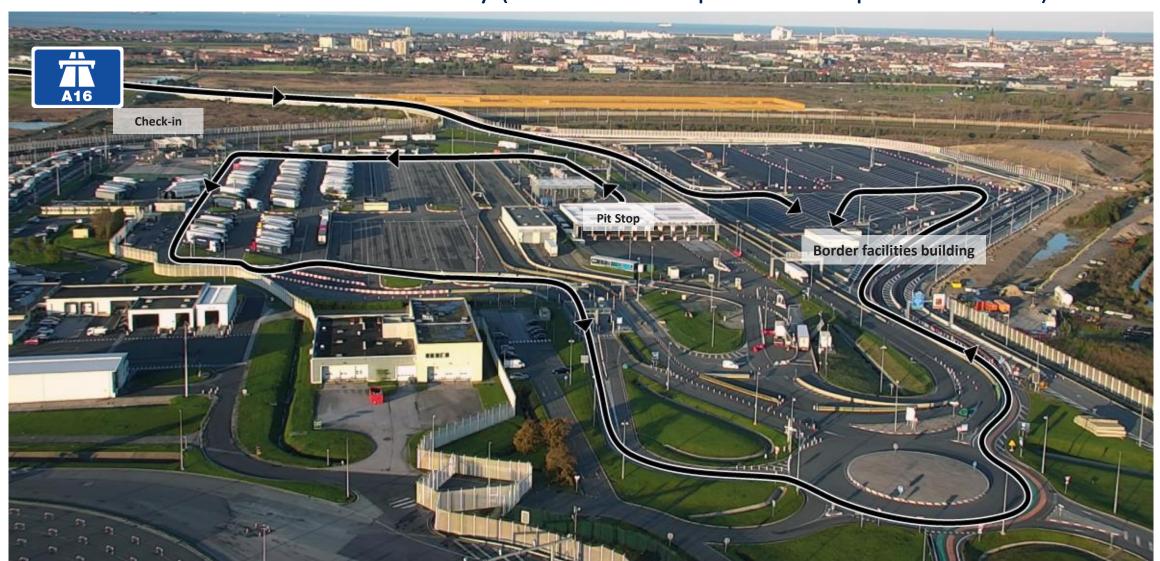

#### France > UK

#### Assistance on French terminal for formalities if needed

With direct access from A16 motorway (or after Pit Stop if not accepted for travel)

## France > UK